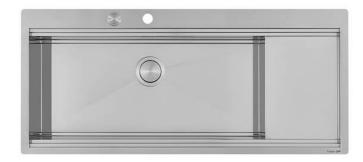

# RIVA 855 ÉGOUTTOIR À DROITE

Kitchen Sinks

Code: N043 F52

RIVA WORKSTATION 1175x520 À FLEUR ÉGOUTTOIR À DROITE

| Built-in hole   | View technical data sheet                 |
|-----------------|-------------------------------------------|
| Drainer         | Yes                                       |
| Width           | 117 cm                                    |
| Bowl dimension  | 855x374mm                                 |
| Number of bowls | 1 bowl                                    |
| Waste fitting   | Drain with automatic control SPACE (PUSH) |