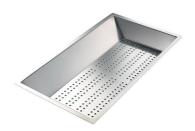

#### **OPTIONAL ACCESSORIES**

**CUVETTE PERFOREE INOX** 

A154 F00

\* only in combination with the accessory A644 F04

**CUVETTE PERFOREE POUR EVIERS RIVA** 

A156 F00