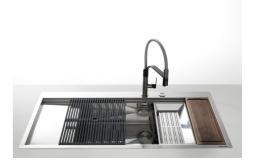

g accessories | The Foster Milano sink has an ingenious design that makes it simple to use a large set of optional accessories. On the topmost supporting step, the innovative Black grids slide, creating a large and practical surface to rinse food and crockery. The second step is meant to support and allow the sliding of a complete combination of accessories, which make some operations practical and safe: rinse, drain, slice, grate everything can be done inside the sink. The third supporting step is on the bottom of the bowl. On this step one can rest the Black grids, making it possible to rinse foodstuffs without their coming in contact with the bottom of the sink, which may be dirty. |

### **TECHNICAL DATA**





# Lavello MILANELLO cod. 1043/05\*



FΤ



**FTS** 

### **GALLERY**







## **EQUIPMENT**



**GRILLE NOIRE POUR EVIERS RIVA** 

A100 E02



**VIDAGE FADE PUSH INOX** 

A407 A16

#### **OPTIONAL ACCESSORIES**



**CUVETTE PERFOREE INOX** 

A154 F00

\* only in combination with the accessory A644 F04



**CUVETTE PERFOREE POUR EVIERS RIVA** 

A156 F00



#### **GRILLE POR.ASSIETTES INOX** mm214x379

A100 C03

\* only in combination with the accessory A644 A01



**GRILLE PORTE-ASSIETTES INOX** 25x35

A100 A54

\* only in combination with the accessory A644 F04



PLANCHE DE DECOUPE DOUBLE **HDPE** 

A644 A01



PLANCHE DE DECOUPE DOUBLE IROKO

A644 F04



PLANCHE DE DECOUPE HDPE 27x42 CM

A657 F01



#### **CUVETTE INOX PERFOREE**

A151 F00

\* only in combination with the accessory A644 A01



# KIT RÂPES ET PLANCHE DE DECOUPE HDPE

A159 A01

\* only in combi