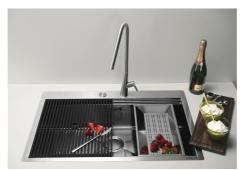

ing accessories | The Foster Milano sink has an ingenious design that makes it simple to use a large set of optional accessories. On the topmost supporting step, the innovative Black grids slide, creating a large and practical surface to rinse food and crockery. The second step is meant to support and allow the sliding of a complete combination of accessories, which make some operations practical and safe: rinse, drain, slice, grate everything can be done inside the sink. The third supporting step is on the bottom of the bowl. On this step one can rest the Black grids, making it possible to rinse foodstuffs without their coming in contact with the bottom of the sink, which may be dirty. |

### **TECHNICAL DATA**





# Lavello MILANELLO cod. 1043/05\*



FΤ



**FTS** 

### **GALLERY**







## **EQUIPMENT**



**GRILLE NOIRE POUR EVIERS RIVA** 

A100 E02



**VIDAGE FADE PUSH INOX** 

A407 A16

#### **OPTIONAL ACCESSORIES**



**CUVETTE PERFOREE INOX** 

A154 F00

\* only in combination with the accessory A644 F04



**CUVETTE PERFOREE POUR EVIERS RIVA** 

A156 F00



#### **GRILLE POR.ASSIETTES INOX** mm214x379

A100 C03

\* only in combination with the accessory A644 A01



**GRILLE PORTE-ASSIETTES INOX** 25x35

A100 A54

\* only in combination with the accessory A644 F04



PLANCHE DE DECOUPE DOUBLE **HDPE** 

A644 A01



PLANCHE DE DECOUPE DOUBLE IROKO

A644 F04



PLANCHE DE DECOUPE HDPE 27x42 CM

A657 F01



#### **CUVETTE INOX PERFOREE**

A151 F00

\* only in combination with the accessory A644 A01



# KIT RÂPES ET PLANCHE DE DECOUPE HDPE

A159 A01

\* only in com