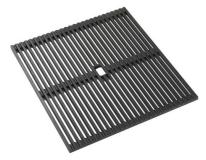

## **EQUIPMENT**

3 x Black grid Milanello 8100 602 1 x Space Push automatic waste fitting 8407 116

## **EQUIPMENT**

**GRILLE NOIRE POUR EVIERS RIVA** 

A100 E02

**VIDAGE FADE PUSH INOX** 

A407 A16