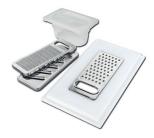

# KIT RÂPES ET PLANCHE DE DECOUPE HDPE

A159 A01

\* only in combination with the accessory A644 A01

PLANCHE DE DECOUPE CRYSTAL 23x41 CM

A631 C00