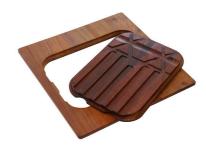

A644 A01

PLANCHE DE DECOUPE DOUBLE IROKO

A644 F04

PLANCHE DE DECOUPE HDPE 27x42 CM

A657 F01

# KIT RÂPES ET PLANCHE DE DECOUPE HDPE

A159 A01

\* only in combination with the accessory A644 A01

PLANCHE DE DECOUPE CRYSTAL 23x41 CM

A631 C00