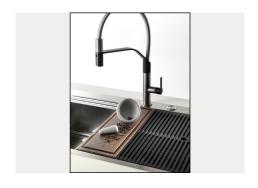

iding accessories | The Foster Milano sink has an ingenious design that makes it simple to use a large set of optional accessories. On the topmost supporting step, the innovative Black grids slide, creating a large and practical surface to rinse food and crockery. The second step is meant to support and allow the sliding of a complete combination of accessories, which make some operations practical and safe: rinse, drain, slice, grate everything can be done inside the sink. The third supporting step is on the bottom of the bowl. On this step one can rest the Black grids, making it possible to rinse foodstuffs without their coming in contact with the bottom of the sink, which may be dirty. |

### **TECHNICAL DATA**





# Lavello MILANELLO cod. 1043/05\*



FΤ



**FTS** 

### **GALLERY**







## **EQUIPMENT**



**GRILLE NOIRE POUR EVIERS RIVA** 

A100 E02



**VIDAGE FADE PUSH INOX** 

A407 A16

#### **OPTIONAL ACCESSORIES**



**CUVETTE PERFOREE INOX** 

A154 F00

\* only in combination with the accessory A644 F04



**CUVETTE PERFOREE POUR EVIERS RIVA** 

A156 F00



#### **GRILLE POR.ASSIETTES INOX** mm214x379

A100 C03

\* only in combination with the accessory A644 A01



**GRILLE PORTE-ASSIETTES INOX** 25x35

A100 A54

\* only in combination with the accessory A644 F04



PLANCHE DE DECOUPE DOUBLE **HDPE** 

A644 A01



PLANCHE DE DECOUPE DOUBLE IROKO

A644 F04



PLANCHE DE DECOUPE HDPE 27x42 CM

A657 F01



#### **CUVETTE INOX PERFOREE**

A151 F00

\* only in combination with the accessory A644 A01



# KIT RÂPES ET PLANCHE DE DECOUPE HDPE

A159 A01

\* only in c