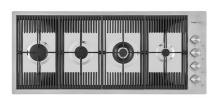

PTIONAL ACCESSORIES**



**CUVETTE PERFOREE INOX** 

A154 F00

\* only in combination with the accessory A644 F04



**CUVETTE PERFOREE POUR EVIERS RIVA** 

A156 F00



#### **GRILLE POR.ASSIETTES INOX** mm214x379

A100 C03

\* only in combination with the accessory A644 A01



**GRILLE PORTE-ASSIETTES INOX** 25x35

A100 A54

\* only in combination with the accessory A644 F04



PLANCHE DE DECOUPE DOUBLE **HDPE** 

A644 A01



PLANCHE DE DECOUPE DOUBLE IROKO

A644 F04



PLANCHE DE DECOUPE HDPE 27x42 CM

A657 F01



#### **CUVETTE INOX PERFOREE**

A151 F00

\* only in combination with the accessory A644 A01



# KIT RÂPES ET PLANCHE DE DECOUPE HDPE

A159 A01

\* only in combination with the accessory A644 A01



PLANCHE DE DECOUPE CRYSTAL 23x41 CM

A631 C00

#### **RECOMMENDED PAIRINGS**



**MILANO 4 BRULEURS** 

G681 F00



POLO

R525 A00