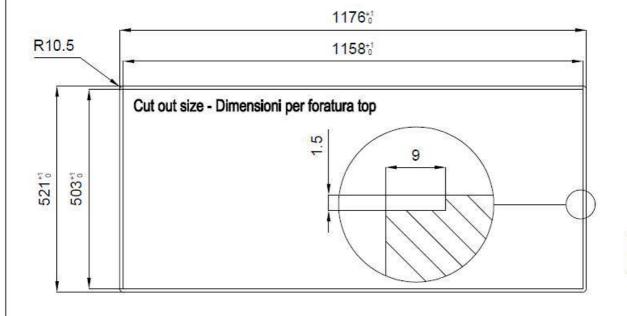

|
| Triple recess - sliding accessories | The Foster Milano sink has an ingenious design that makes it simple to use a large set of optional accessories. On the topmost supporting step, the innovative Black grids slide, creating a large and practical surface to rinse food and crockery. The second step is meant to support and allow the sliding of a complete combination of accessories, which make some operations practical and safe: rinse, drain, slice, grate everything can be done inside the sink. The third supporting step is on the bottom of the bowl. On this step one can rest the Black grids, making it possible to rinse foodstuffs without their coming in contact with the bottom of the sink, which may be dirty. |

### **TECHNICAL DATA**





# Lavello MILANELLO cod. 1043/05\*



FΤ



**FTS** 

### **GALLERY**







## **EQUIPMENT**



**GRILLE NOIRE POUR EVIERS RIVA** 

A100 E02



**VIDAGE FADE PUSH INOX** 

A407 A16

#### **OPTIONAL ACCESSORIES**



**CUVETTE PERFOREE INOX** 

A154 F00

\* only in combination with the accessory A644 F04



**CUVETTE PERFOREE POUR EVIERS RIVA** 

A156 F00



#### **GRILLE POR.ASSIETTES INOX** mm214x379

A100 C03

\* only in combination with the accessory A644 A01



**GRILLE PORTE-ASSIETTES INOX** 25x35

A100 A54

\* only in combination with the accessory A644 F04



PLANCHE DE DECOUPE DOUBLE **HDPE** 

A644 A01



PLANCHE DE DECOUPE DOUBLE IROKO

A644 F04



PLANCHE DE DECOUPE HDPE 27x42 CM

A657 F01



#### **CUVETTE INOX PERFOREE**

A151 F00

\* only in combination with the accessory A644 A01



# KIT RÂPES ET PLANCHE DE D