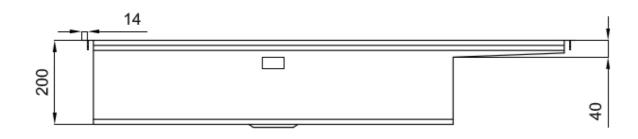

|
| Triple recess - sliding accessories | The Foster Milano sink has an ingenious design that makes it simple to use a large set of optional accessories. On the topmost supporting step, the innovative Black grids slide, creating a large and practical surface to rinse food and crockery. The second step is meant to support and allow the sliding of a complete combination of accessories, which make some operations practical and safe: rinse, drain, slice, grate everything can be done inside the sink. The third supporting step is on the bottom of the bowl. On this step one can rest the Black grids, making it possible to rinse foodstuffs without their coming in contact with the bottom of the sink, which may be dirty. |

### **TECHNICAL DATA**





# Lavello MILANELLO cod. 1043/05\*



FΤ



**FTS** 

### **GALLERY**







## **EQUIPMENT**



**GRILLE NOIRE POUR EVIERS RIVA** 

A100 E02



**VIDAGE FADE PUSH INOX** 

A407 A16

#### **OPTIONAL ACCESSORIES**



**CUVETTE PERFOREE INOX** 

A154 F00

\* only in combination with the accessory A644 F04



**CUVETTE PERFOREE POUR EVIERS RIVA** 

A156 F00



#### **GRILLE POR.ASSIETTES INOX** mm214x379

A100 C03

\* only in combination with the accessory A644 A01



**GRILLE PORTE-ASSIETTES INOX** 25x35

A100 A54

\* only in combination with the accessory A644 F04



PLANCHE DE DECOUPE DOUBLE **HDPE** 

A644 A01



PLANCHE DE DECOUPE DOUBLE IROKO

A644 F04



PLANCHE DE DECOUPE HDPE 27x42 CM

A657 F01



#### **CUVETTE INOX PERFOREE**

A151 F00

\* only in combination with the accessory