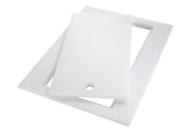

#### **GRILLE POR.ASSIETTES INOX** mm214x379

A100 C03

\* only in combination with the accessory A644 A01

**GRILLE PORTE-ASSIETTES INOX** 25x35

A100 A54

\* only in combination with the accessory A644 F04

PLANCHE DE DECOUPE DOUBLE **HDPE** 

A644 A01

PLANCHE DE DECOUPE DOUBLE IROKO

A644 F04

PLANCHE DE DECOUPE HDPE 27x42 CM

A657 F01