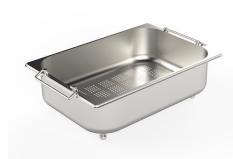

#### **OPTIONAL ACCESSORIES**

**CUVETTE PERFOREE INOX** 

A154 F00

\* only in combination with the accessory A644 F04

**CUVETTE PERFOREE POUR EVIERS RIVA** 

A156 F00

#### **CUVETTE INOX PERFOREE**

A151 F00

\* only in combination with the accessory A644 A01