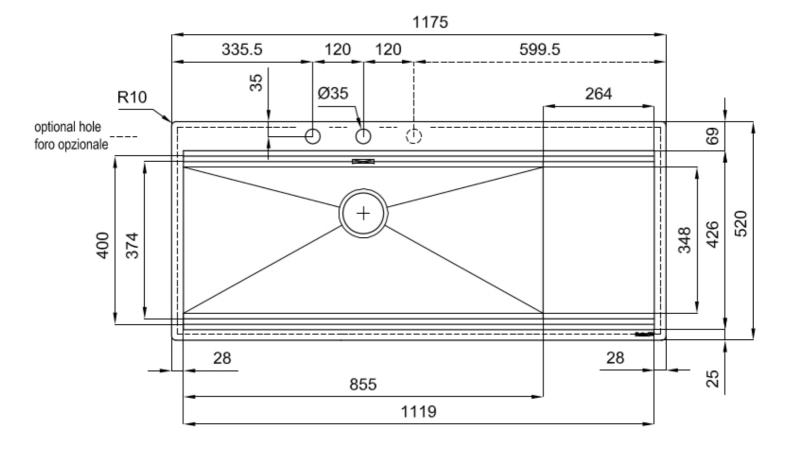

#### **DETAILS**

| Edge/Installation Type | Flush-mount   Top-mount                                         |
|------------------------|-----------------------------------------------------------------|
| Finish                 | Foster brushed                                                  |
| Material               | AISI 304 stainless steel                                        |
| Texture                | Brushed in line                                                 |
| Base                   | 120 cm                                                          |
| Dimensions             | 1175x520 mm                                                     |
| Standard fittings      | Fixing hooks, gasket, drain, overflow and siphon, boxed packing |
| Mixer holes            | 2 standard holes - 3rd hole on request                          |
|                        |                                                                 |

| Built-in hole   | View technical data sheet                 |
|-----------------|-------------------------------------------|
| Drainer         | Yes                                       |
| Width           | 117 cm                                    |
| Bowl dimension  | 855x374mm                                 |
| Number of bowls | 1 bowl                                    |
| Waste fitting   | Drain with automatic control SPACE (PUSH) |

### **FEATURES**

| 2nd/3rd hole availaible | The sink can be customized with the execution on request of additional holes, usable for double-hole mixers, for remote controlled drains or for the installation of soap dispensers. The positions are marked on the drawings with dotted line holes.           |
|-------------------------|------------------------------------------------------------------------------------------------------------------------------------------------------------------------------------------------------------------------------------------------------------------|
| Automatic waste fitting | The waste-fitting with round remote knob is supplied; a practical accessory which makes it unnecessary to get wet in order to drain the water from the bowl.                                                                                                     |
| Diamond-shape bottom    | The draining of water is an important feature in a sink, and it's always taken good care of in Foster products. In the bent-welded sinks, which would have a flat bottom, the proper draining is guaranteed by the elegant beveling, which helps the water flow. |

| Double mixer hole                   | The large tap counter is already fitted with a series of 2 tap holes. In the second hole it is possible to install the remote control of the automatic drain or, alternatively, a practical soap dispenser.                                                                                                                                                                                                                                                                                                                                                                                                                                                                                           |
|-------------------------------------|-------------------------------------------------------------------------------------------------------------------------------------------------------------------------------------------------------------------------------------------------------------------------------------------------------------------------------------------------------------------------------------------------------------------------------------------------------------------------------------------------------------------------------------------------------------------------------------------------------------------------------------------------------------------------------------------------------|
| High thickness                      | 1mm thick steel. A significant thickness, which guarantees the maximum sturdiness and durability.                                                                                                                                                                                                                                                                                                                                                                                                                                                                                                                                                                                                     |
| Perimetral overflow                 | The overflow is always a security on the Foster sinks that prevents the overflow of water in case of oversights. The perimeter drain solution improves aesthetics thanks to its square and essential shape.                                                                                                                                                                                                                                                                                                                                                                                                                                                                                           |
| Save space system                   | Drain and siphon are designed to leave as much space as possible in the under-sink area, more and more useful today for theseparate waste collection systems.                                                                                                                                                                                                                                                                                                                                                                                                                                                                                                                                         |
| Space waste fitting                 | The elegant SPACE steel cap closes the drain and leaves no visible residues collected in the basket below. Space also has a small footprint and allows the optimal use of the under-sink compartment.                                                                                                                                                                                                                                                                                                                                                                                                                                                                                                 |
| Triple recess - sliding accessories | The Foster Milano sink has an ingenious design that makes it simple to use a large set of optional accessories. On the topmost supporting step, the innovative Black grids slide, creating a large and practical surface to rinse food and crockery. The second step is meant to support and allow the sliding of a complete combination of accessories, which make some operations practical and safe: rinse, drain, slice, grate everything can be done inside the sink. The third supporting step is on the bottom of the bowl. On this step one can rest the Black grids, making it possible to rinse foodstuffs without their coming in contact with the bottom of the sink, which may be dirty. |