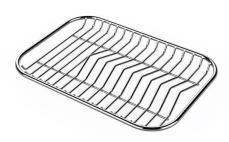

## **EQUIPMENT**

**GRILLE NOIRE POUR EVIERS RIVA** 

A100 E02

**VIDAGE FADE PUSH INOX** 

A407 A16