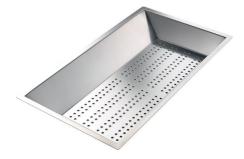

#### **OPTIONAL ACCESSORIES**

**CUVETTE PERFOREE INOX** 

A154 F00

\* only in combination with the accessory A644 F04

**CUVETTE PERFOREE POUR EVIERS RIVA** 

A156 F00